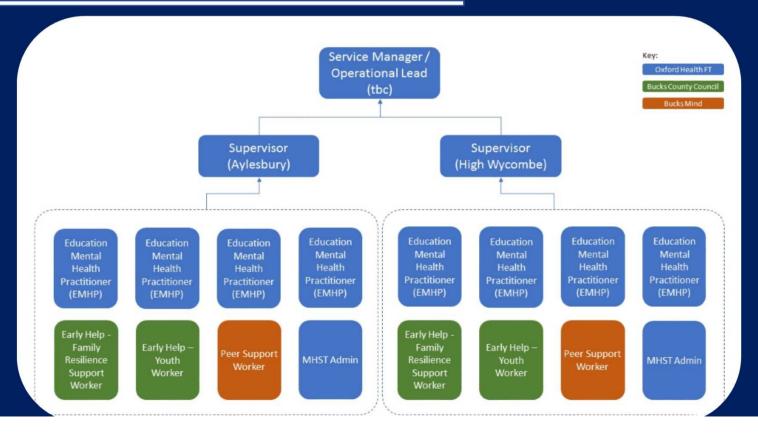

our physical health. Although you cannot see it, our emotional health has a big impact on our life. It can affect sleep, appetite, behaviour, thoughts, friendships & many other things.



Sometimes our emotional health goes up and down. It is not always easy to manage our emotional health alone. We are here to support you when you are feeling low or feeling worried.

We work in the Mental Health Support Team to support young people just like you. Come and talk to us if you are feeling:

Anxious or angry about anything
 Depressed or feeling low
 Confused or frightened



Please speak to the following member of staff for further information

oxfordhealth/mhst







Senior Programme Manager | Operational Lead Bucks MHST

- Introduction to MHST
- MHST Objectives
- Bucks MHST partners











## MHST schools Referral criteria & data Multi-agency perspective



### PRESENTING DIFFICULTIES IDENTIFIED AT REFERRAL







 Anxiety: Worry Management Intervention



## **REFERRAL PROCESS**

Mental Health Support Team



- 2. Full assessment (including risk assessment)
- 3. Collaboration of care plan & intervention
- 4. Intervention | 6-8 sessions
- 5. Evaluation & feedback





### BUCKS MIND

PEER SUPPORT EDUCATORS TRAINING

- PSE AIMS & OBJECTIVES
- SET UP & DELIVERY





## Introduction to Family Worker element Introduction to Youth Worker element





#### BUCKS MHST

- Closing remarks
- Q&A