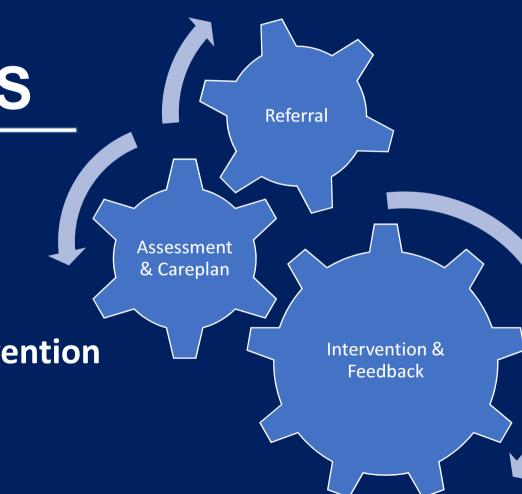

## **REFERRAL PROCESS**

Mental Health Support Team

- 2. Full assessment (including risk assessment)
- 3. Collaboration of care plan & intervention
- 4. Intervention | 6-8 sessions
- 5. Evaluation & feedback