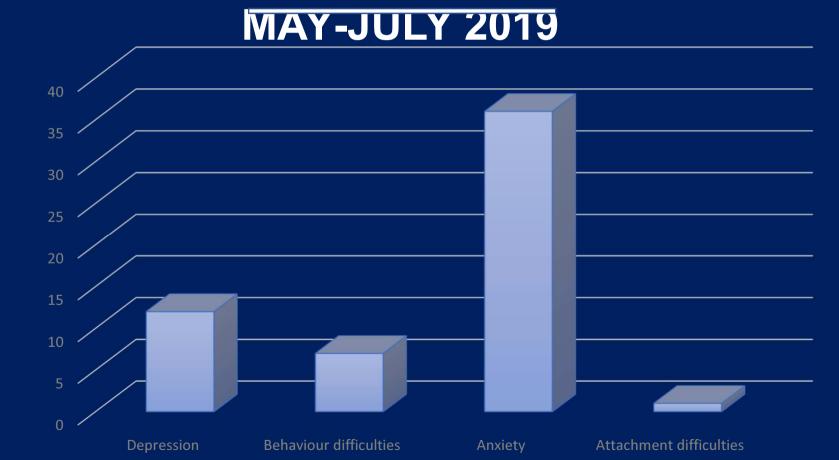

### PRESENTING DIFFICULTIES IDENTIFIED AT REFERRAL

 Anxiety: Worry Management Intervention